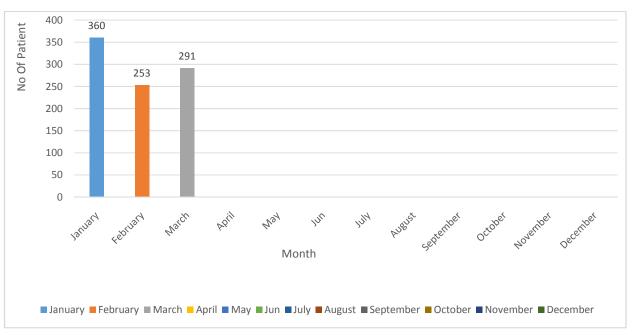

# 3) <u>Number Of Patients Attended IPD (New Patients) (From Jan 2025 To Dec 2025) :-</u>

| Sr | Month     | Dep. Total |
|----|-----------|------------|
| No |           |            |
| 1  | January   | 360        |
| 2  | February  | 253        |
| 3  | March     | 291        |
| 4  | April     |            |
| 5  | May       |            |
| 6  | June      |            |
| 7  | July      |            |
| 8  | August    |            |
| 9  | September |            |
| 10 | October   |            |
| 11 | November  |            |
| 12 | December  |            |

### Number of patient attended IPD (New Patients) from Jan 2025 to Dec 2025