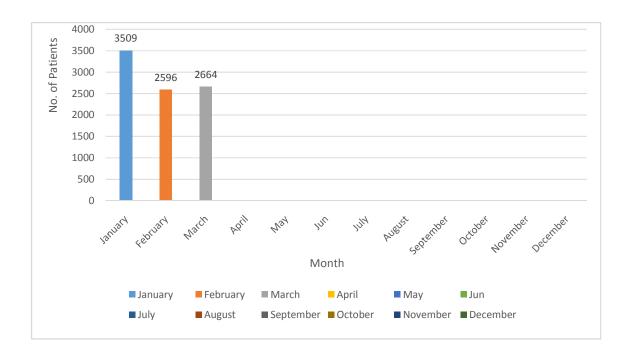

# 1) Number Of Patients Attended OPD (New Patients) (From Jan 2025 To Dec 2025):-

| Sr No | Month     | Dep. Total |
|-------|-----------|------------|
| 1     | January   | 3509       |
| 2     | February  | 2596       |
| 3     | March     | 2664       |
| 4     | April     |            |
| 5     | May       |            |
| 6     | June      |            |
| 7     | July      |            |
| 8     | August    |            |
| 9     | September |            |
| 10    | October   |            |
| 11    | November  |            |
| 12    | December  |            |

#### Number of patient attended OPD (New Patients) from Jan 2025 to Dec 2025