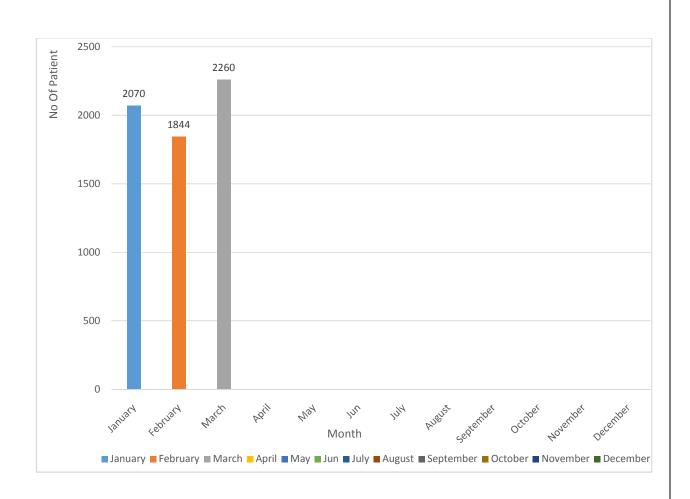

# 4) <u>Number Of Patients Attended IPD (Old Patients) (From Jan 2025 To Dec 2025) :-</u>

|    | Month     | Dep. Total |
|----|-----------|------------|
| 1  | January   | 2070       |
| 2  | February  | 1844       |
| 3  | March     | 2260       |
| 4  | April     |            |
| 5  | May       |            |
| 6  | June      |            |
| 7  | July      |            |
| 8  | August    |            |
| 9  | September |            |
| 10 | October   |            |
| 11 | November  |            |
| 12 | December  |            |

### Number of patient attended IPD (Old Patients) from Jan 2025 to Dec 2025