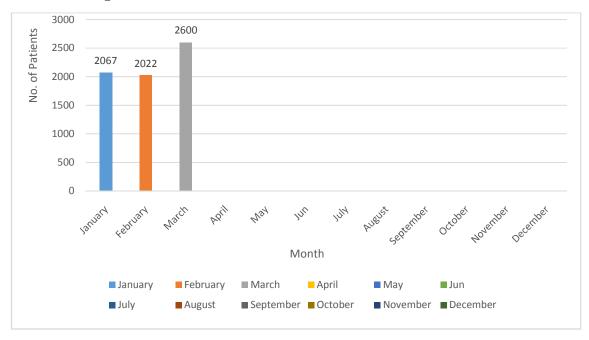

### 2) <u>Number Of Patients Attended OPD (Old Patients) (From Jan 2025</u> <u>To Dec 2025) :-</u>

| Sr No | Month     | Dep. Total |
|-------|-----------|------------|
| 1     | January   | 2067       |
| 2     | February  | 2022       |
| 3     | March     | 2600       |
| 4     | April     |            |
| 5     | May       |            |
| 6     | June      |            |
| 7     | July      |            |
| 8     | August    |            |
| 9     | September |            |
| 10    | October   |            |
| 11    | November  |            |
| 12    | December  |            |

### Number of patient attended (Old Patient) OPD from Jan 2025 to Dec 2025